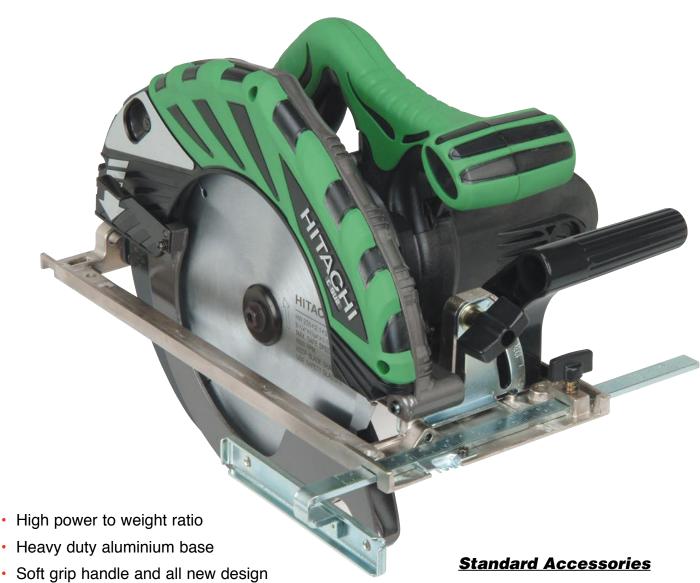

## **C9U2** 235mm Circular Saw

- Blower ensures cut line is always visible
- Adjustable metal cut line guide
- · External brush caps for ease of maintenance
- Unique angle setting system ensures accuracy of 90° cuts
- · Spindle lock for easy blade replacement

- · 20 tooth TCT blade
- Dust extraction adapter
- Guide
- Wrench
- · Carrying case

| Part No | Power                        | Blade    | Bore | No-load  | Max Cut Depth |                | Weight  |
|---------|------------------------------|----------|------|----------|---------------|----------------|---------|
|         | Input                        | Diameter | Size | Speed    | 0°            | Bevel (0°-45°) | vveigni |
| C9U2    | 2000W (230V)<br>1670W (110V) | 235mm    | 30mm | 5000/min | 86mm          | 65mm           | 6.8kg   |